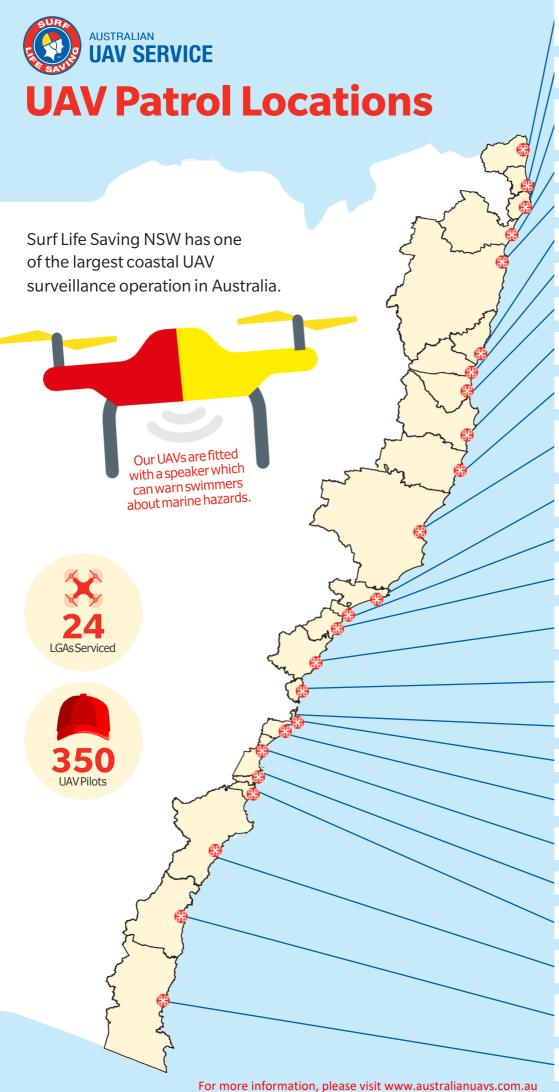

#### **TWEED**

Fingal Rovers SLSC Kingscliff/Cudgen SLSC Salt SLSC Cabarita Beach SLSC

### BYRON

Byron Bay SLSC Brunswick Heads SLSC

## BALLINA

Lennox Head SLSC Sharpes Beach, Ballina Shelly Beach, Ballina Ballina SLSC

#### ICHMOND

Evans Head SLSC

### **CLARENCE VALLEY**

Yamba SLSC

## COFFS HARBOUR

Sawtell SLSC

# BELLINGEN

Urunga SLSC

#### **NAMBUCCA**

Macksville-Scotts Head SLSC

#### KEMPSEY

South West Rocks SLSC Crescent Head SLSC

## PORT MACQUARIE-HASTINGS

Port Macquarie SLSC Tacking Point SLSC

#### MID COAST COUNCIL

Black Head SLSC Forster SLSC Cape Hawke SLSC Tea Gardens – Hawks Nest SLSC

#### **PORT STEPHENS**

Fingal Bay SLSC Birubi Point SLSC

### **NEWCASTLE**

Nobbys SLSC

## LAKE MACQUARIE

Redhead SLSC Catherine Hill Bay SLSC

## CENTRAL COAST

North Entrance SLSC Avoca Beach SLSC Ocean Beach SLSC

# NORTHERN BEACHES

Palm Beach SLSC South Narrabeen SLSC Dee Why SLSC

### WAVERLEY

Tamarama SLSC

## RANDWICK

Maroubra SLSC

### SUTHERLAND

Wanda SLSC Garie SLSC

## WOLLONGONG

Helensburgh-Stanwell Park SLSC Coledale SLSC

# SHELLHARBOUR

Shellharbour SLSC

## кіама

Kiama SLSC Gerringong SLSC

## **SHOALHAVEN**

Nowra Culburra SLSC Mollymook SLSC

## **EUROBODALLA**

Batemans Bay SLSC Broulee Surfers SLSC Narooma SLSC

### **BEGA VALLEY**

Tathra SLSC Pambula Beach SLSC